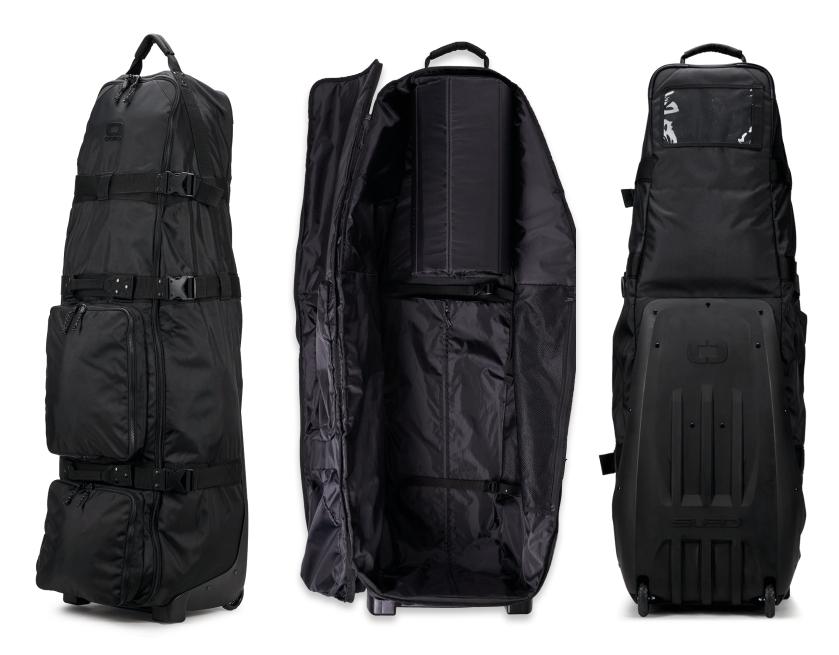

## **ALPHA TRAVEL COVER MAX**

POCKETS WEIGHT 4 5.4KGS

### 360 REINFORCED FOAM PADDING WRAP

OGIO SLED TECHNOLOGY

INTERNAL SINCH STRAPS

FITS EXTRA LARGE STAFF BAGS