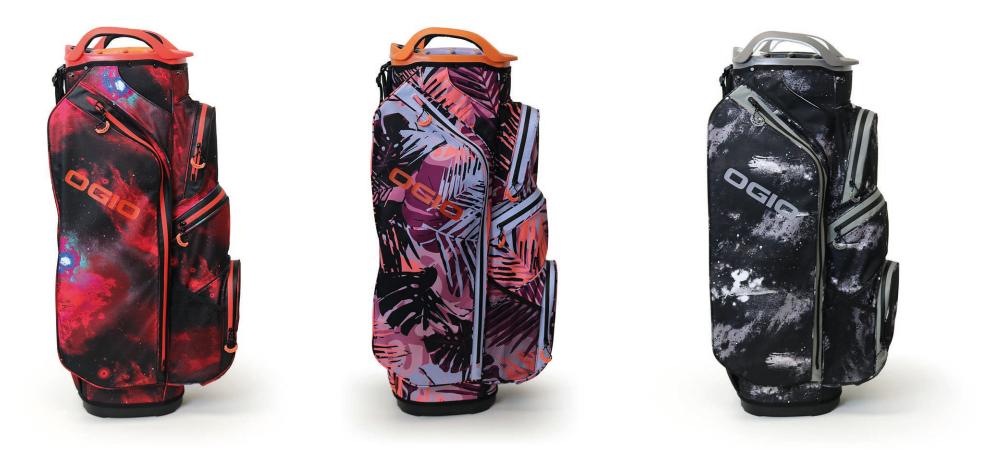

## **ALL ELEMENTS WOODE HYBRID BAG**

The ultimate water-resistant premium 8-way moulded Woode top stand bag. The ALL ELEMENTS Stand bag features waterproof fabric seam sealed throughout and premium waterproof valuables pocket to keep all of your electronics dry. Superb storage with bold, striking range of colour.

#### 8-WAY WOODE TOP ORGANIZATION

RAPID ACCESS POCKETS

LOW PROFILE BALL SILO

DOUBLE STRAP FIT DISC SYSTEM

## **ALL ELEMENTS WOODE HYBRID BAG**