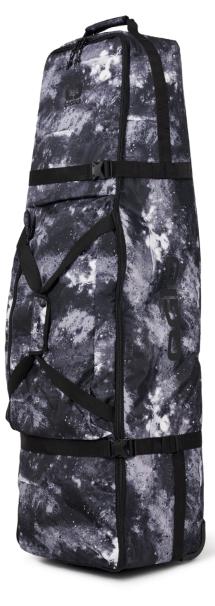

## **ALPHA TRAVEL COVER**

 POCKETS
 WEIGHT

 2
 2.8KGS

### SKID PLATE FOR ABRASION PROTECTION

DENSE FOAM

### INTERNAL COMPRESSION STRAPS

FITS MOST CART AND STAND BAGS

### CHARCOAL / NEON