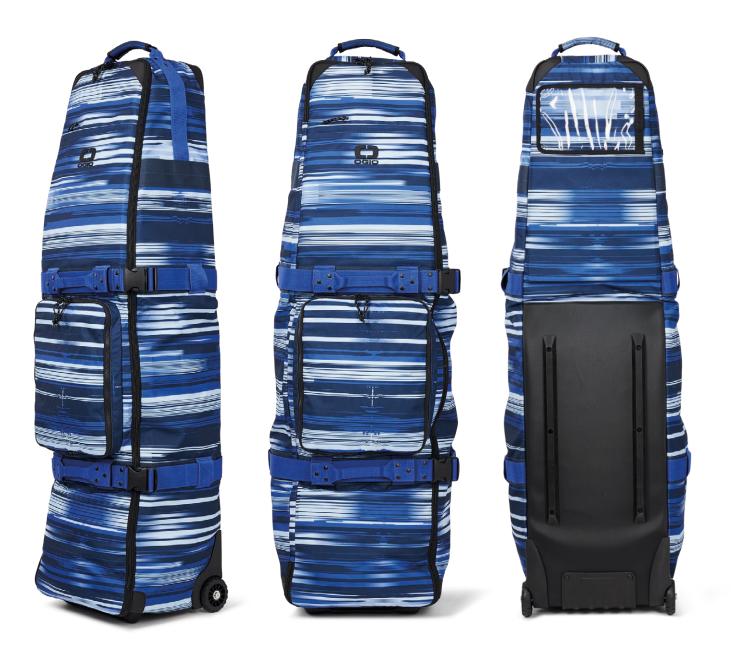

## **ALPHA TRAVEL COVER MAX**

POCKETS WEIGHT 4 5.4KGS

### 360 REINFORCED FOAM PADDING WRAP

OGIO SLED TECHNOLOGY

INTERNAL SINCH STRAPS

FITS EXTRA LARGE STAFF BAGS