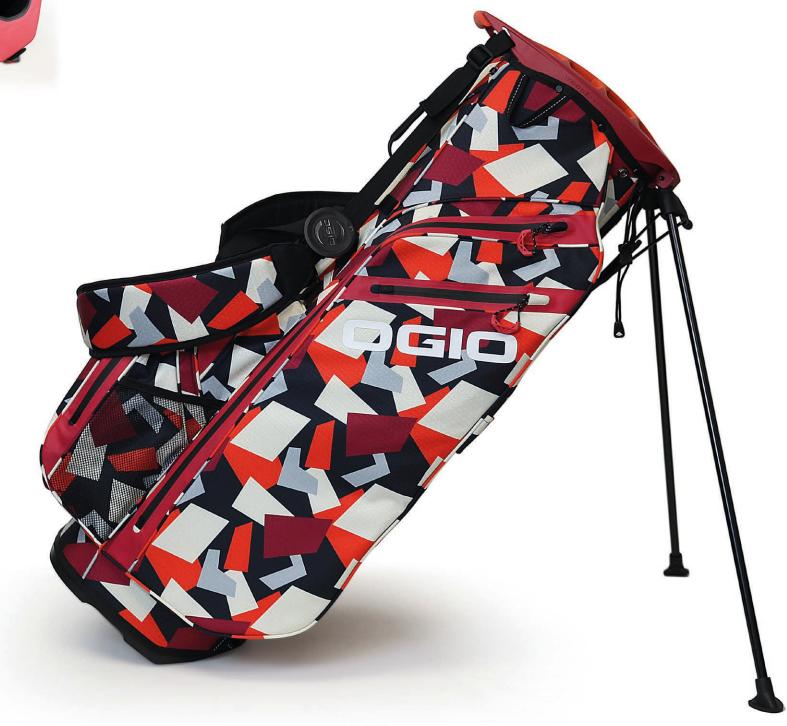

## **ALL ELEMENTS WOODE HYBRID BAG**

The ultimate water-resistant premium 8-way moulded Woode top stand bag. The ALL ELEMENTS Stand bag features waterproof fabric seam sealed throughout and premium waterproof valuables pocket to keep all of your electronics dry. Superb storage with bold, striking range of colour.

#### 8-WAY WOODE TOP ORGANIZATION

RAPID ACCESS POCKETS

LOW PROFILE BALL SILO

DOUBLE STRAP FIT DISC SYSTEM