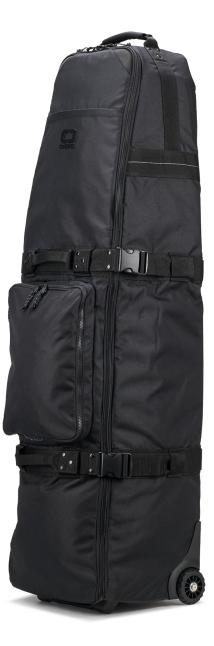

## **ALPHA TRAVEL COVER MAX**

POCKETS WEIGHT 4 5.4KGS

### 360 REINFORCED FOAM PADDING WRAP

OGIO SLED TECHNOLOGY

INTERNAL SINCH STRAPS

FITS EXTRA LARGE STAFF BAGS