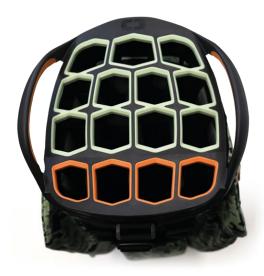

## ALL ELEMENTS WOODE CART BAG

TOP WEIGHT POCKETS 15 2.6KG 11

The ultimate water-resistant premium 15-way moulded Woode top cart bag, the ALL ELEMENTS CART bag features waterproof fabric seam sealed throughout and premium waterproof valuables pocket to keep all of your electronics dry, integrates seamlessly with most push carts. Superb storage with bold, striking range of colours.

#### 15-WAY WOODE TOP ORGANIZATION

RAPID ACCESS POCKETS