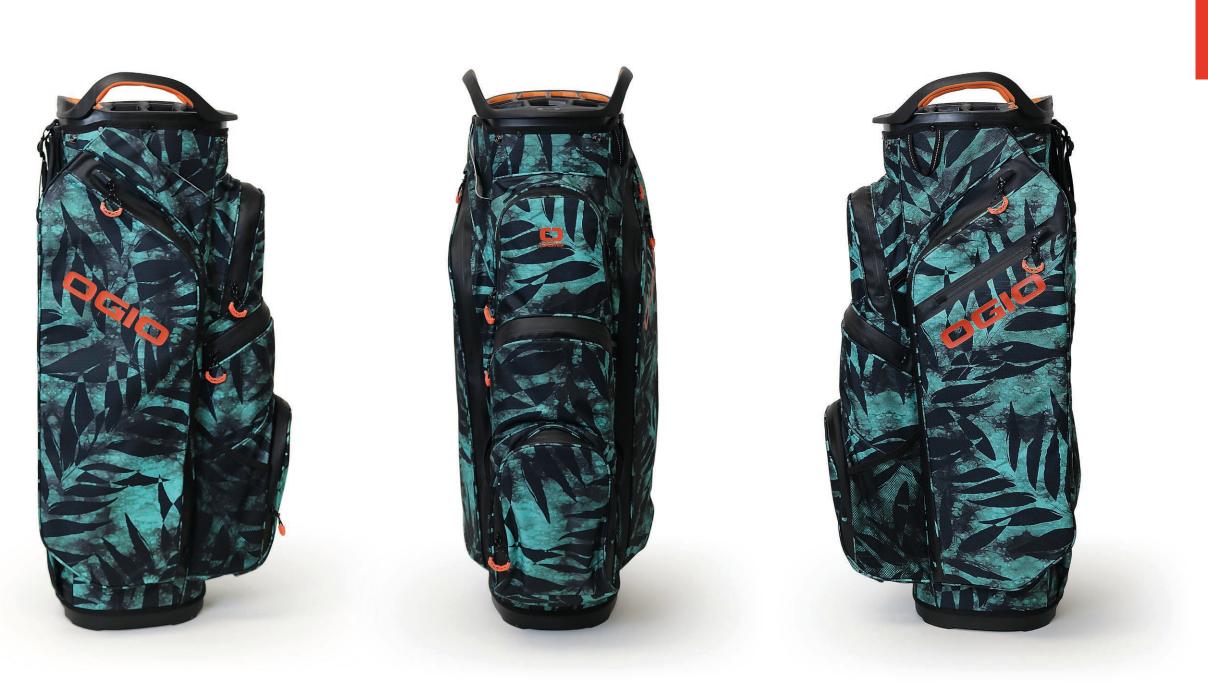

## ALL ELEMENTS WOODE CART BAG

TOP WEIGHT POCKETS 15 2.6KG 11

The ultimate water-resistant premium 15-way moulded Woode top cart bag, the ALL ELEMENTS CART bag features waterproof fabric seam sealed throughout and premium waterproof valuables pocket to keep all of your electronics dry, integrates seamlessly with most push carts. Superb storage with bold, striking range of colours.