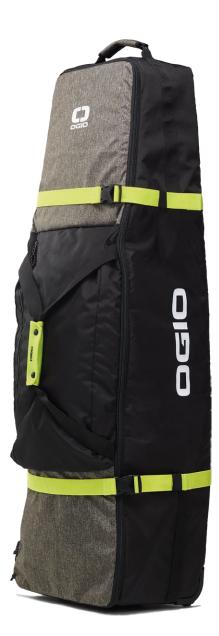

## **ALPHA TRAVEL COVER**

 POCKETS
 WEIGHT

 2
 2.8KGS

### SKID PLATE FOR ABRASION PROTECTION

DENSE FOAM

### INTERNAL COMPRESSION STRAPS

FITS MOST CART AND STAND BAGS

### CHARCOAL / NEON