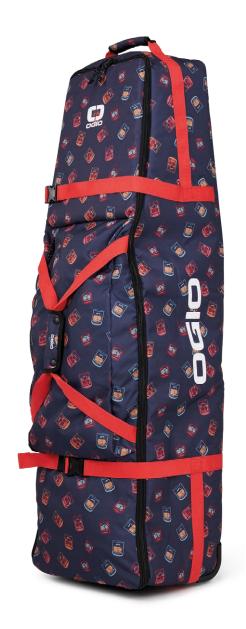

## **ALPHA TRAVEL COVER MAX**

POCKETS WEIGHT 4 5.4KGS

### 360 REINFORCED FOAM PADDING WRAP

OGIO SLED TECHNOLOGY

INTERNAL SINCH STRAPS

FITS EXTRA LARGE STAFF BAGS