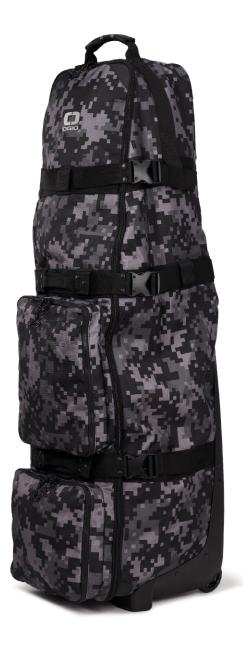

## **ALPHA TRAVEL COVER MAX**

POCKETS WEIGHT 4 5.4KGS

### 360 REINFORCED FOAM PADDING WRAP

OGIO SLED TECHNOLOGY

INTERNAL SINCH STRAPS

FITS EXTRA LARGE STAFF BAGS