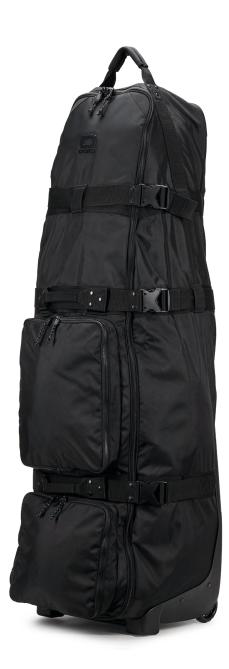

## **ALPHA TRAVEL COVER MAX**

POCKETS WEIGHT 4 5.4KGS

### 360 REINFORCED FOAM PADDING WRAP

OGIO SLED TECHNOLOGY

INTERNAL SINCH STRAPS

FITS EXTRA LARGE STAFF BAGS

## **ALPHA TRAVEL COVER MID**

### EXTRA PADDED CLUB PROTECTION

### SKID PLATE FOR ABRASION PROTECTION

### INTERNAL COMPRESSION STRAPS

INTEGRATED HANDLES FOR EASY HANDLING

WARP SPEED