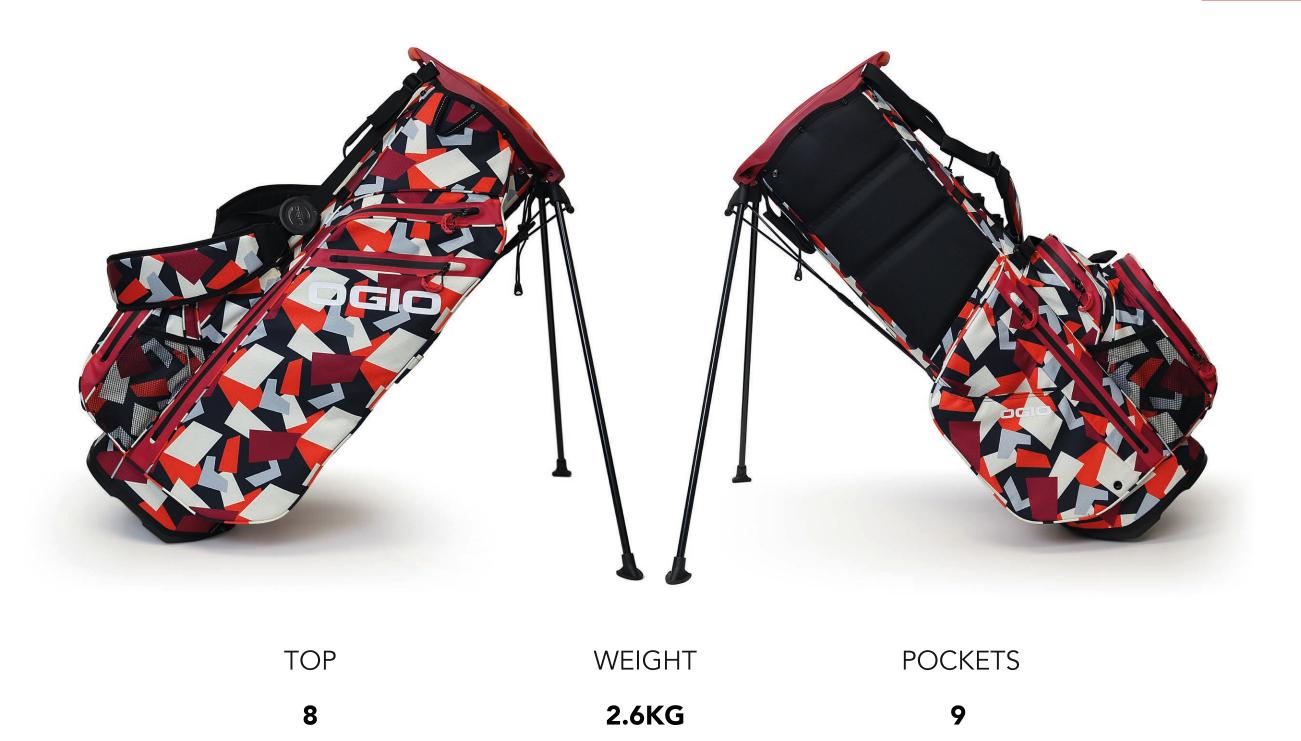

## **ALL ELEMENTS WOODE HYBRID BAG**

The ultimate water-resistant premium 8-way moulded Woode top stand bag. The ALL ELEMENTS Stand bag features waterproof fabric seam sealed throughout and premium waterproof valuables pocket to keep all of your electronics dry. Superb storage with bold, striking range of colour.

#### 8-WAY WOODE TOP ORGANIZATION

RAPID ACCESS POCKETS

LOW PROFILE BALL SILO

DOUBLE STRAP FIT DISC SYSTEM

## **ALL ELEMENTS WOODE HYBRID BAG**