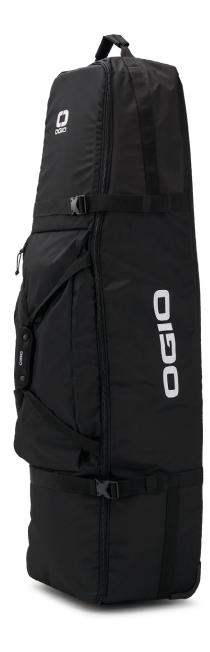

## **ALPHA TRAVEL COVER MID**

### EXTRA PADDED CLUB PROTECTION

### SKID PLATE FOR ABRASION PROTECTION

### INTERNAL COMPRESSION STRAPS

INTEGRATED HANDLES FOR EASY HANDLING

WARP SPEED