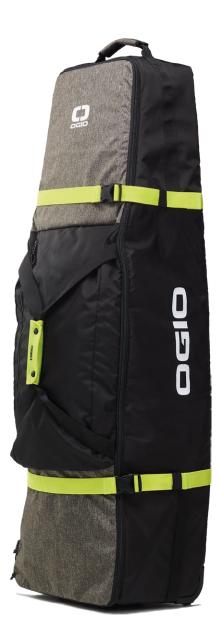

## **ALPHA TRAVEL COVER**

 POCKETS
 WEIGHT

 2
 2.8KGS

### SKID PLATE FOR ABRASION PROTECTION

DENSE FOAM

### INTERNAL COMPRESSION STRAPS

FITS MOST CART AND STAND BAGS

### CHARCOAL / NEON