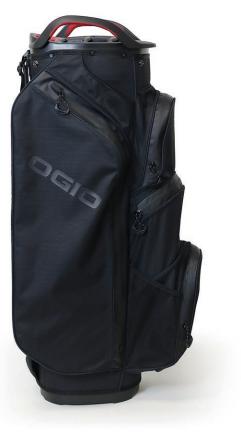

## ALL ELEMENTS WOODE CART BAG

TOP WEIGHT POCKETS 15 2.6KG 11

The ultimate water-resistant premium 15-way moulded Woode top cart bag, the ALL ELEMENTS CART bag features waterproof fabric seam sealed throughout and premium waterproof valuables pocket to keep all of your electronics dry, integrates seamlessly with most push carts. Superb storage with bold, striking range of colours.