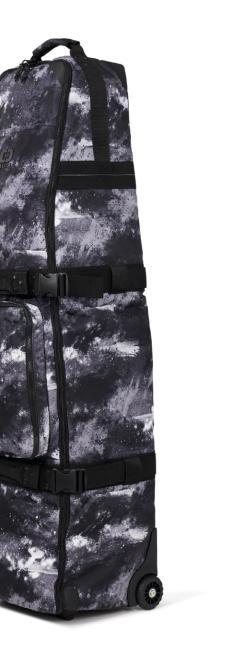

## **ALPHA TRAVEL COVER**

 POCKETS
 WEIGHT

 2
 2.8KGS

### SKID PLATE FOR ABRASION PROTECTION

DENSE FOAM

### INTERNAL COMPRESSION STRAPS

FITS MOST CART AND STAND BAGS

### CHARCOAL / NEON