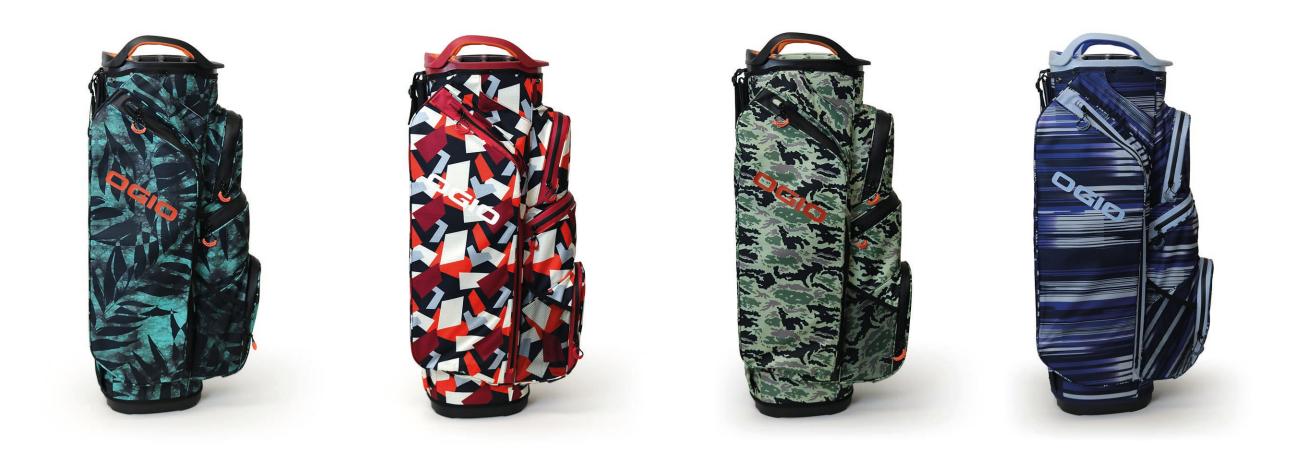

## GOLF BAGS

MAKE YOUR PLAYING PARTNERS JEALOUS OF YOUR WILLINGNESS TO EXPRESS YOUR EXCELLENT TASTE

## ALL ELEMENTS WOODE CART BAG

TOP WEIGHT POCKETS 15 2.6KG 11

The ultimate water-resistant premium 15-way moulded Woode top cart bag, the ALL ELEMENTS CART bag features waterproof fabric seam sealed throughout and premium waterproof valuables pocket to keep all of your electronics dry, integrates seamlessly with most push carts. Superb storage with bold, striking range of colours.

#### 15-WAY WOODE TOP ORGANIZATION

RAPID ACCESS POCKETS

### PUSH CART LOCK-DOWN STRAPS

PADDED SINGLE STRAP

## **ALL ELEMENTS WOODE CART BAG**