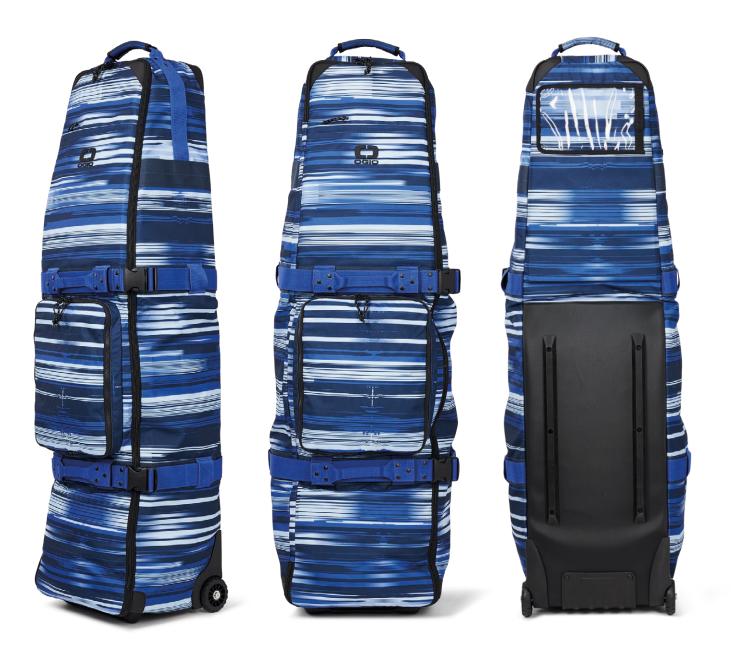

## **ALPHA TRAVEL COVER MAX**

POCKETS WEIGHT 4 5.4KGS

### 360 REINFORCED FOAM PADDING WRAP

OGIO SLED TECHNOLOGY

INTERNAL SINCH STRAPS

FITS EXTRA LARGE STAFF BAGS

## **ALPHA TRAVEL COVER MID**

### EXTRA PADDED CLUB PROTECTION

### SKID PLATE FOR ABRASION PROTECTION

### INTERNAL COMPRESSION STRAPS

INTEGRATED HANDLES FOR EASY HANDLING

WARP SPEED