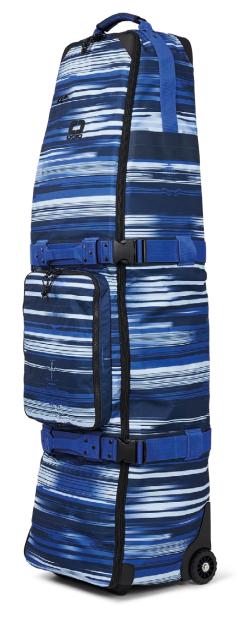

## **ALPHA TRAVEL COVER MAX**

POCKETS WEIGHT 4 5.4KGS

### 360 REINFORCED FOAM PADDING WRAP

OGIO SLED TECHNOLOGY

INTERNAL SINCH STRAPS

FITS EXTRA LARGE STAFF BAGS