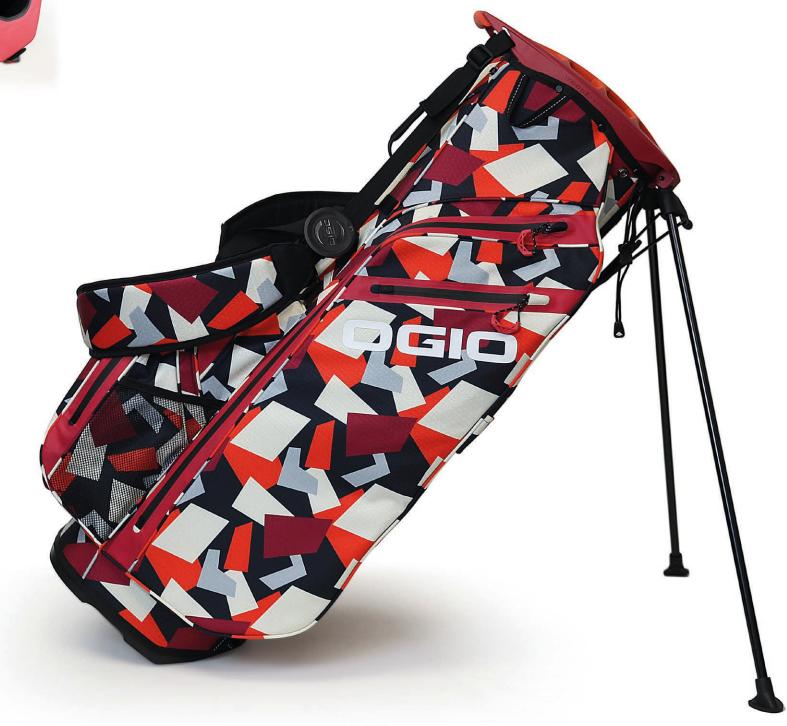

## **ALL ELEMENTS WOODE HYBRID BAG**

The ultimate water-resistant premium 8-way moulded Woode top stand bag. The ALL ELEMENTS Stand bag features waterproof fabric seam sealed throughout and premium waterproof valuables pocket to keep all of your electronics dry. Superb storage with bold, striking range of colour.

#### 8-WAY WOODE TOP ORGANIZATION

RAPID ACCESS POCKETS

LOW PROFILE BALL SILO

DOUBLE STRAP FIT DISC SYSTEM

## **ALL ELEMENTS WOODE HYBRID BAG**