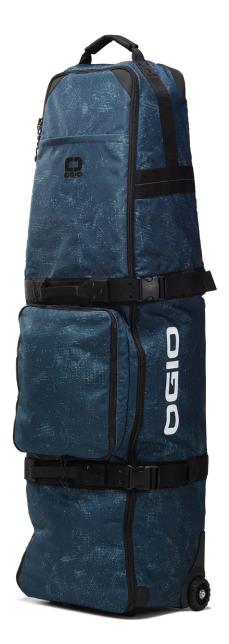

## **ALPHA TRAVEL COVER MID**

### EXTRA PADDED CLUB PROTECTION

### SKID PLATE FOR ABRASION PROTECTION

### INTERNAL COMPRESSION STRAPS

INTEGRATED HANDLES FOR EASY HANDLING

WARP SPEED