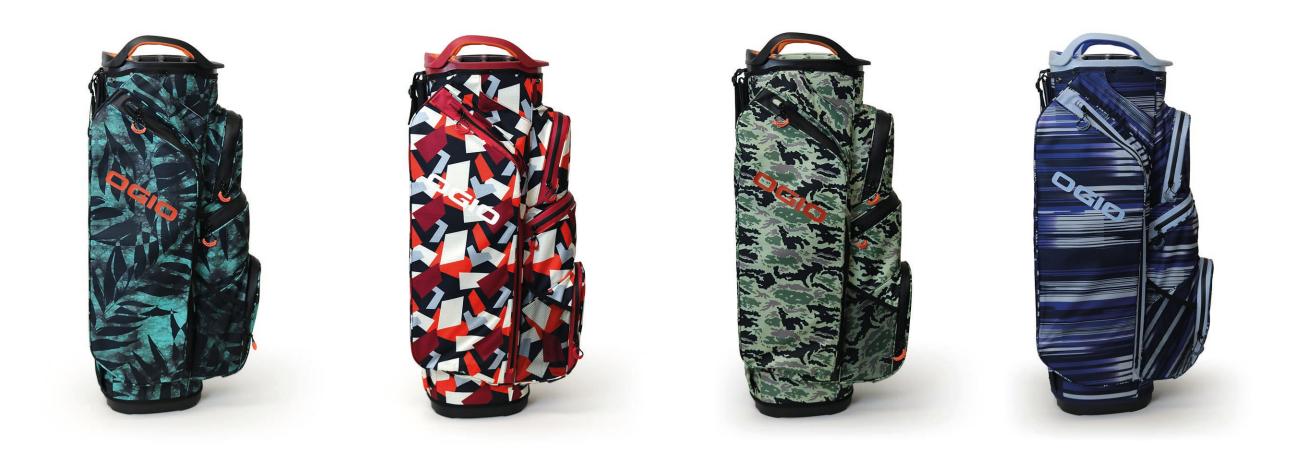

## GOLF BAGS

MAKE YOUR PLAYING PARTNERS JEALOUS OF YOUR WILLINGNESS TO EXPRESS YOUR EXCELLENT TASTE

## ALL ELEMENTS WOODE CART BAG

TOP WEIGHT POCKETS 15 2.6KG 11

The ultimate water-resistant premium 15-way moulded Woode top cart bag, the ALL ELEMENTS CART bag features waterproof fabric seam sealed throughout and premium waterproof valuables pocket to keep all of your electronics dry, integrates seamlessly with most push carts. Superb storage with bold, striking range of colours.