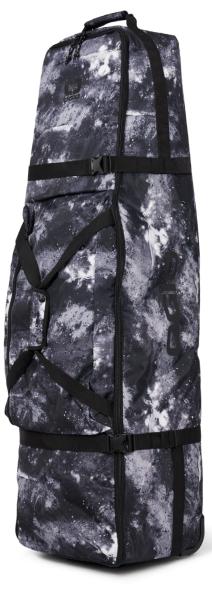

## **ALPHA TRAVEL COVER MID**

### EXTRA PADDED CLUB PROTECTION

### SKID PLATE FOR ABRASION PROTECTION

### INTERNAL COMPRESSION STRAPS

INTEGRATED HANDLES FOR EASY HANDLING

WARP SPEED