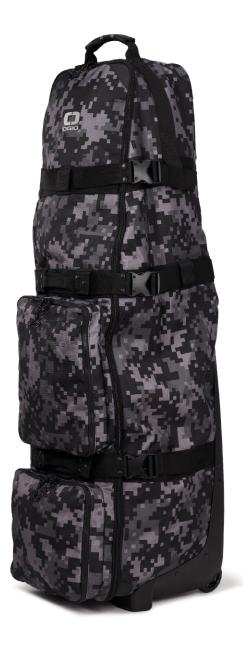

## **ALPHA TRAVEL COVER MAX**

POCKETS WEIGHT 4 5.4KGS

### 360 REINFORCED FOAM PADDING WRAP

OGIO SLED TECHNOLOGY

INTERNAL SINCH STRAPS

FITS EXTRA LARGE STAFF BAGS

## **ALPHA TRAVEL COVER MID**

### EXTRA PADDED CLUB PROTECTION

### SKID PLATE FOR ABRASION PROTECTION

### INTERNAL COMPRESSION STRAPS

INTEGRATED HANDLES FOR EASY HANDLING

WARP SPEED