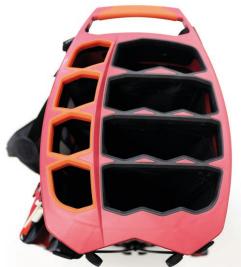

## **ALL ELEMENTS WOODE HYBRID BAG**

The ultimate water-resistant premium 8-way moulded Woode top stand bag. The ALL ELEMENTS Stand bag features waterproof fabric seam sealed throughout and premium waterproof valuables pocket to keep all of your electronics dry. Superb storage with bold, striking range of colour.

#### 8-WAY WOODE TOP ORGANIZATION

RAPID ACCESS POCKETS

LOW PROFILE BALL SILO

DOUBLE STRAP FIT DISC SYSTEM