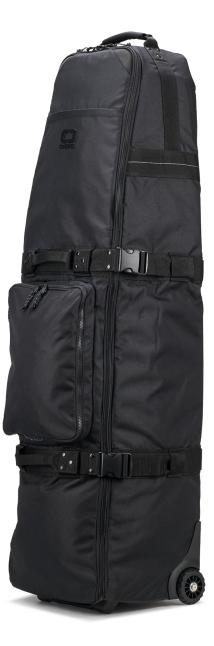

## **ALPHA TRAVEL COVER**

 POCKETS
 WEIGHT

 2
 2.8KGS

### SKID PLATE FOR ABRASION PROTECTION

DENSE FOAM

### INTERNAL COMPRESSION STRAPS

FITS MOST CART AND STAND BAGS