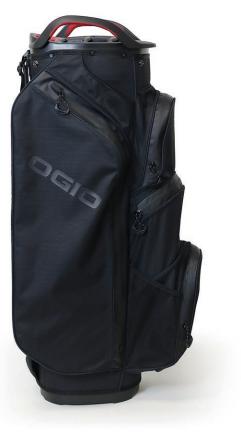

## **ALPHA TRAVEL COVER**

 POCKETS
 WEIGHT

 2
 2.8KGS

### SKID PLATE FOR ABRASION PROTECTION

DENSE FOAM

### INTERNAL COMPRESSION STRAPS

FITS MOST CART AND STAND BAGS

### CHARCOAL / NEON