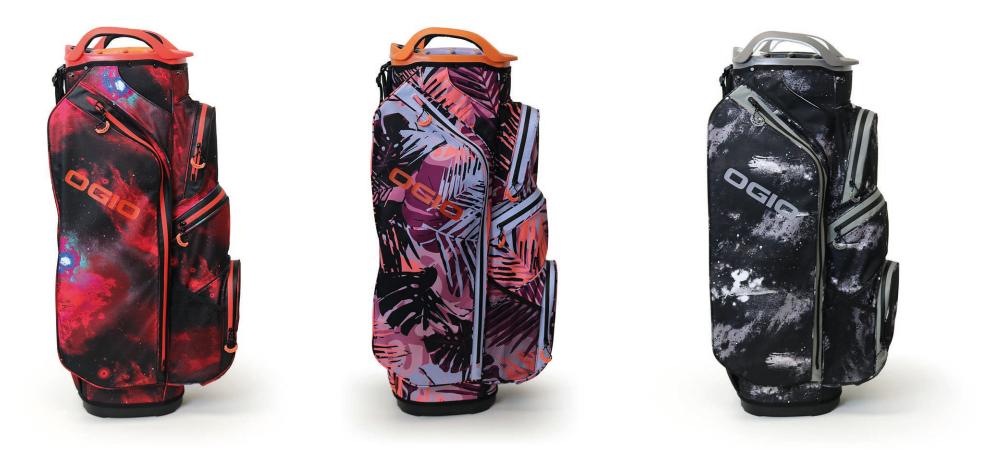

## GOLF BAGS

MAKE YOUR PLAYING PARTNERS JEALOUS OF YOUR WILLINGNESS TO EXPRESS YOUR EXCELLENT TASTE

## ALL ELEMENTS WOODE CART BAG

TOP WEIGHT POCKETS 15 2.6KG 11

The ultimate water-resistant premium 15-way moulded Woode top cart bag, the ALL ELEMENTS CART bag features waterproof fabric seam sealed throughout and premium waterproof valuables pocket to keep all of your electronics dry, integrates seamlessly with most push carts. Superb storage with bold, striking range of colours.