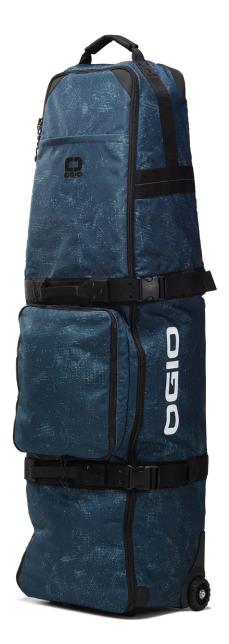

## **ALPHA TRAVEL COVER MAX**

POCKETS WEIGHT 4 5.4KGS

### 360 REINFORCED FOAM PADDING WRAP

OGIO SLED TECHNOLOGY

INTERNAL SINCH STRAPS

FITS EXTRA LARGE STAFF BAGS