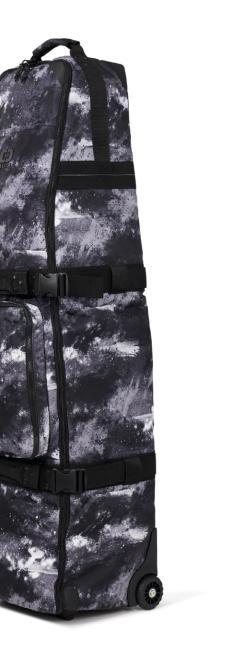

## **ALPHA TRAVEL COVER MAX**

POCKETS WEIGHT 4 5.4KGS

### 360 REINFORCED FOAM PADDING WRAP

OGIO SLED TECHNOLOGY

INTERNAL SINCH STRAPS

FITS EXTRA LARGE STAFF BAGS