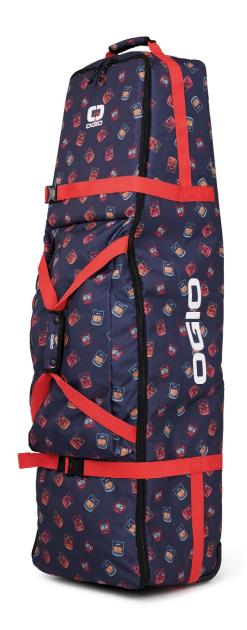

## **ALPHA TRAVEL COVER MAX**

POCKETS WEIGHT 4 5.4KGS

### 360 REINFORCED FOAM PADDING WRAP

OGIO SLED TECHNOLOGY

INTERNAL SINCH STRAPS

FITS EXTRA LARGE STAFF BAGS