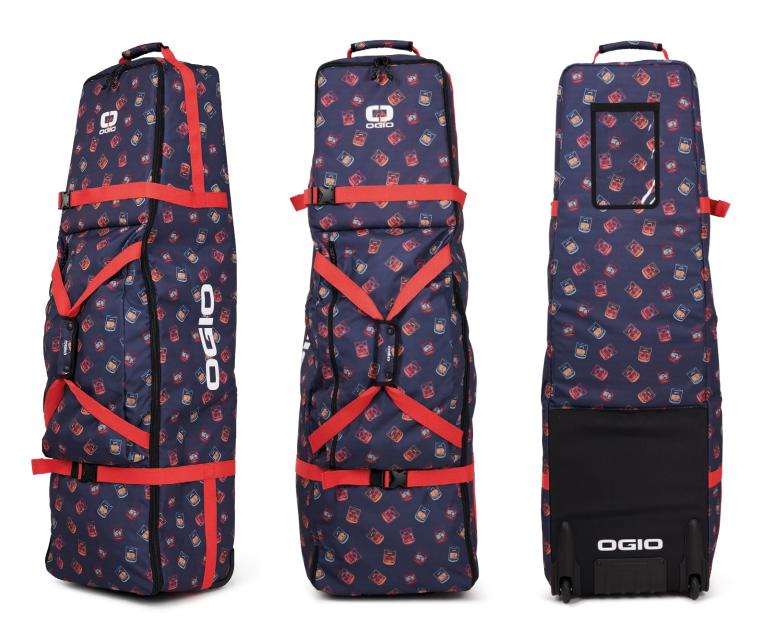

## **ALPHA TRAVEL COVER MAX**

POCKETS WEIGHT 4 5.4KGS

### 360 REINFORCED FOAM PADDING WRAP

OGIO SLED TECHNOLOGY

INTERNAL SINCH STRAPS

FITS EXTRA LARGE STAFF BAGS