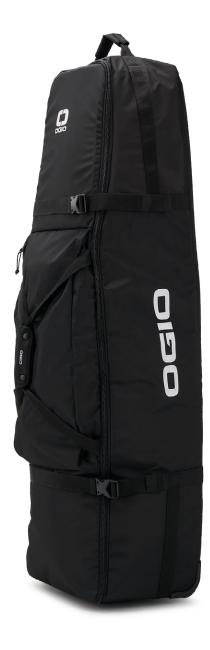

## **ALPHA TRAVEL COVER**

 POCKETS
 WEIGHT

 2
 2.8KGS

### SKID PLATE FOR ABRASION PROTECTION

DENSE FOAM

### INTERNAL COMPRESSION STRAPS

FITS MOST CART AND STAND BAGS