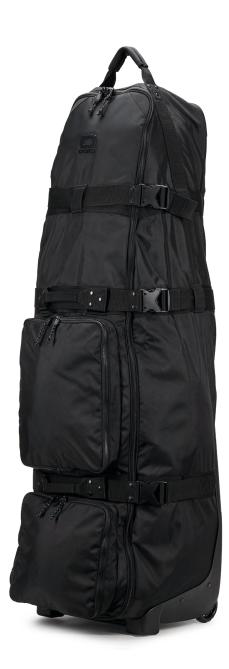

## **ALPHA TRAVEL COVER MAX**

POCKETS WEIGHT 4 5.4KGS

### 360 REINFORCED FOAM PADDING WRAP

OGIO SLED TECHNOLOGY

INTERNAL SINCH STRAPS

FITS EXTRA LARGE STAFF BAGS