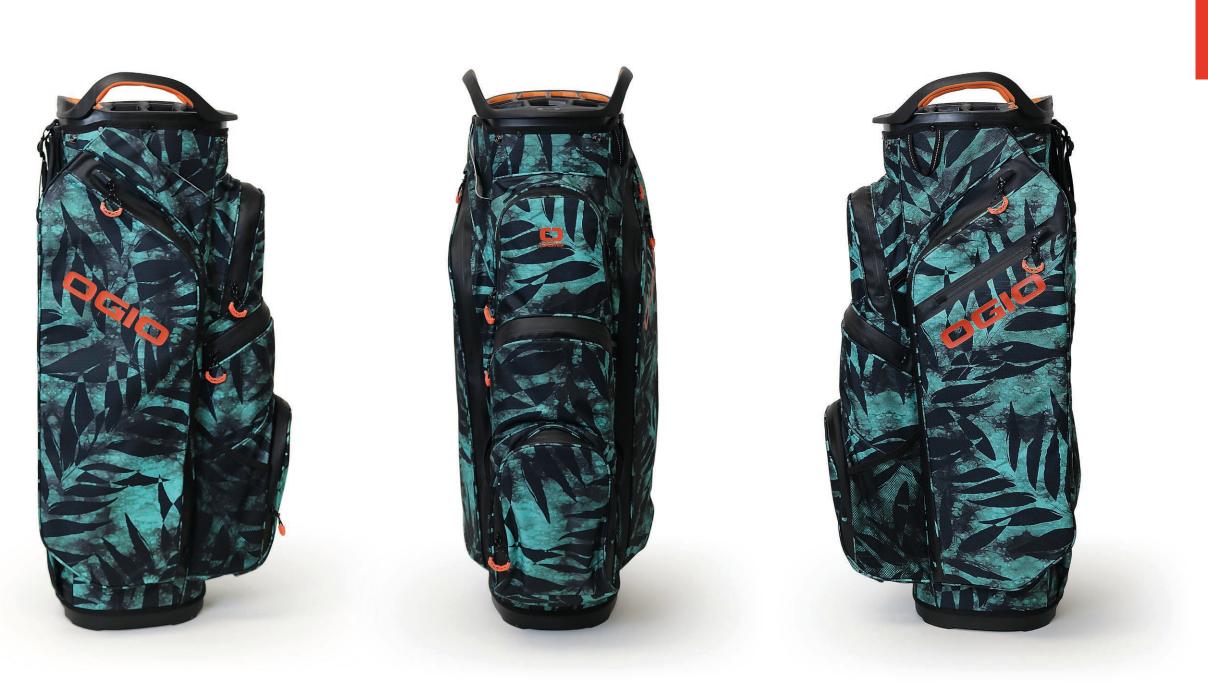

## ALL ELEMENTS WOODE CART BAG

TOP WEIGHT POCKETS 15 2.6KG 11

The ultimate water-resistant premium 15-way moulded Woode top cart bag, the ALL ELEMENTS CART bag features waterproof fabric seam sealed throughout and premium waterproof valuables pocket to keep all of your electronics dry, integrates seamlessly with most push carts. Superb storage with bold, striking range of colours.

#### 15-WAY WOODE TOP ORGANIZATION

RAPID ACCESS POCKETS

### PUSH CART LOCK-DOWN STRAPS

PADDED SINGLE STRAP

## **ALL ELEMENTS WOODE CART BAG**