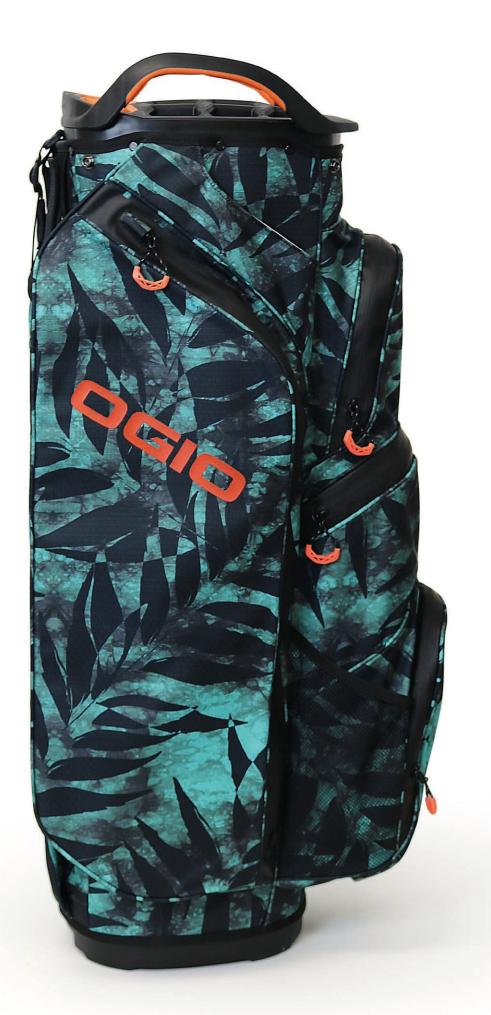

## ALL ELEMENTS WOODE CART BAG

TOP WEIGHT POCKETS 15 2.6KG 11

The ultimate water-resistant premium 15-way moulded Woode top cart bag, the ALL ELEMENTS CART bag features waterproof fabric seam sealed throughout and premium waterproof valuables pocket to keep all of your electronics dry, integrates seamlessly with most push carts. Superb storage with bold, striking range of colours.