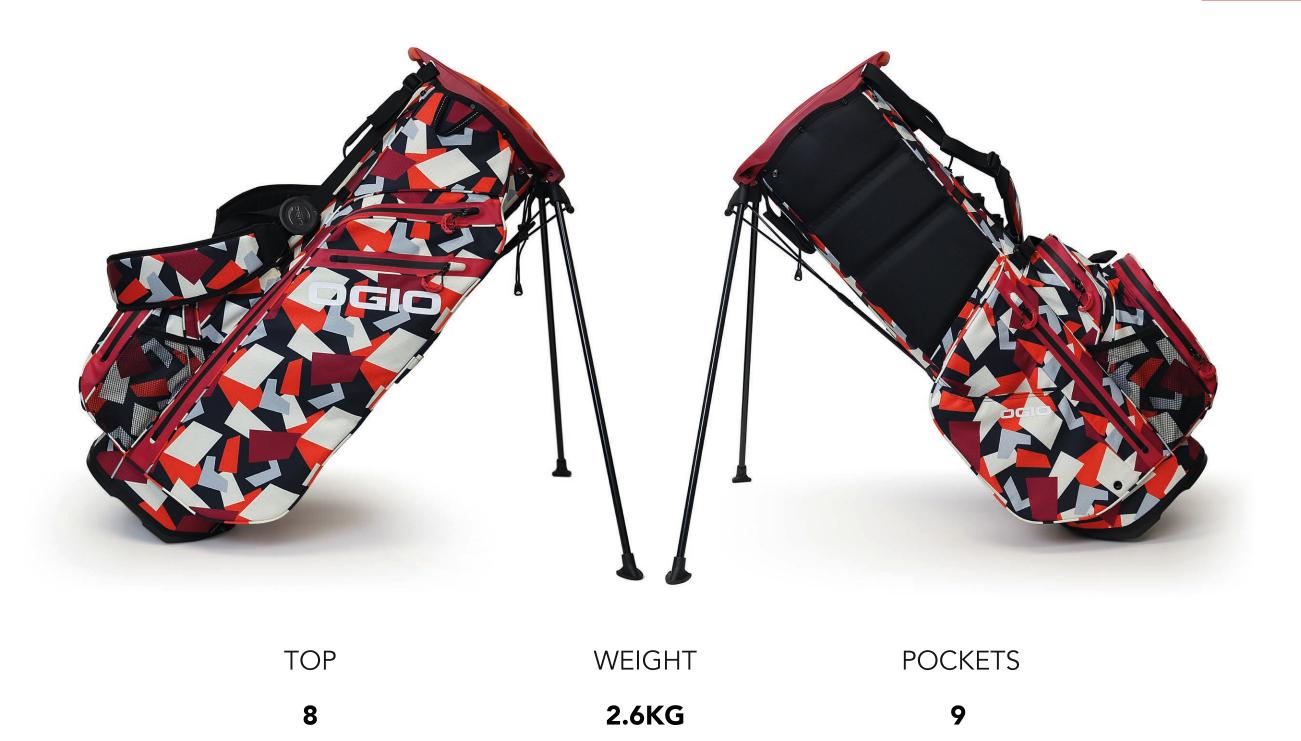

## **ALL ELEMENTS WOODE HYBRID BAG**

The ultimate water-resistant premium 8-way moulded Woode top stand bag. The ALL ELEMENTS Stand bag features waterproof fabric seam sealed throughout and premium waterproof valuables pocket to keep all of your electronics dry. Superb storage with bold, striking range of colour.

#### 8-WAY WOODE TOP ORGANIZATION

RAPID ACCESS POCKETS

LOW PROFILE BALL SILO

DOUBLE STRAP FIT DISC SYSTEM