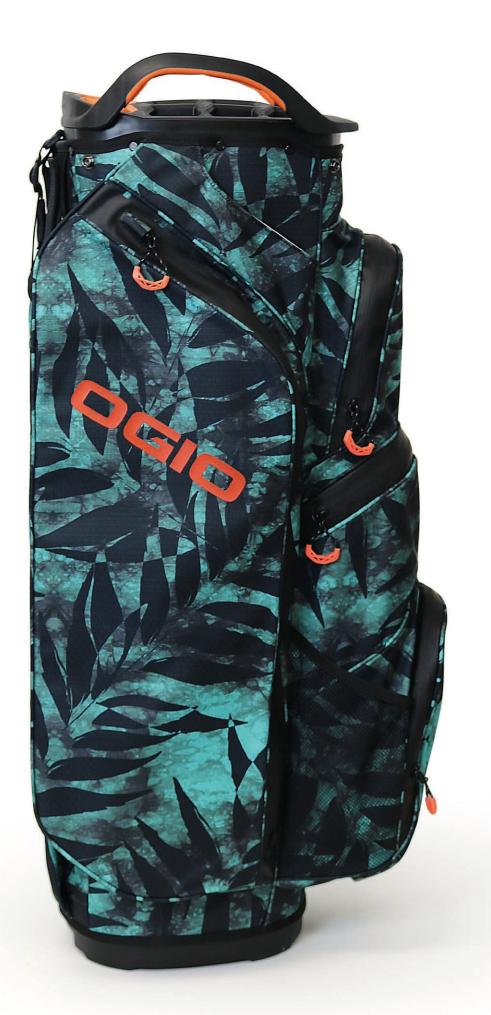

## ALL ELEMENTS WOODE CART BAG

TOP WEIGHT POCKETS 15 2.6KG 11

The ultimate water-resistant premium 15-way moulded Woode top cart bag, the ALL ELEMENTS CART bag features waterproof fabric seam sealed throughout and premium waterproof valuables pocket to keep all of your electronics dry, integrates seamlessly with most push carts. Superb storage with bold, striking range of colours.

#### 15-WAY WOODE TOP ORGANIZATION

RAPID ACCESS POCKETS

### PUSH CART LOCK-DOWN STRAPS

PADDED SINGLE STRAP

## **ALL ELEMENTS WOODE CART BAG**