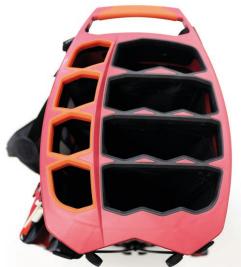

## **ALL ELEMENTS WOODE HYBRID BAG**

The ultimate water-resistant premium 8-way moulded Woode top stand bag. The ALL ELEMENTS Stand bag features waterproof fabric seam sealed throughout and premium waterproof valuables pocket to keep all of your electronics dry. Superb storage with bold, striking range of colour.

#### 8-WAY WOODE TOP ORGANIZATION

RAPID ACCESS POCKETS

LOW PROFILE BALL SILO

DOUBLE STRAP FIT DISC SYSTEM

## **ALL ELEMENTS WOODE HYBRID BAG**